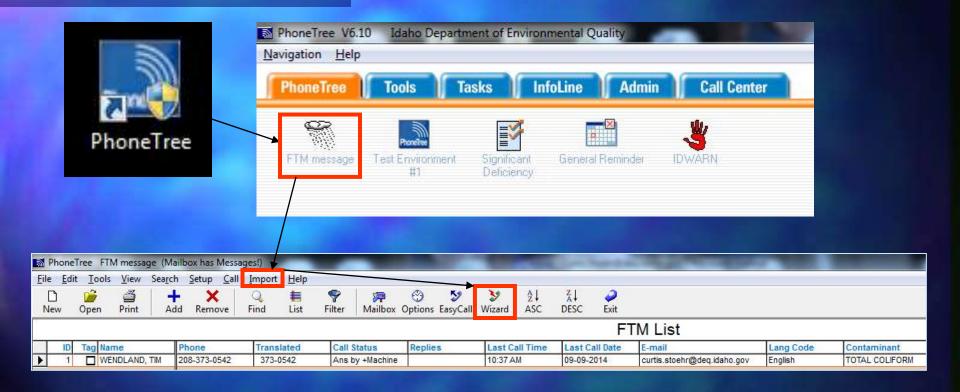

### Autodialer Background Information

- The state office noticed the Pocatello Region had a low number of failure to monitor violations.
- Upon inquiry, it was identified that Regional staff were calling systems and reminding them to sample.
- In an attempt to replicate this exceptional compliance trend, the DEQ state office purchased and started using an autodialer for ~\$3,000 in the summer of 2010.
- The autodialer is set up to deliver both a phone call and email to systems that have not sampled within the last two weeks of a compliance period.