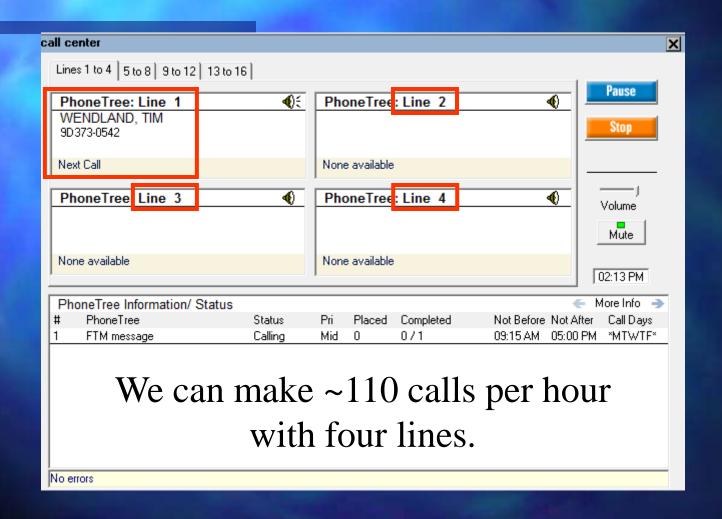

### Autodialer Background Information

- The state office noticed the Pocatello Region had a low number of failure to monitor violations.
- Upon inquiry, it was identified that Regional staff were calling systems and reminding them to sample.
- In an attempt to replicate this exceptional compliance trend, the DEQ state office purchased and started using an autodialer for ~\$3,000 in the summer of 2010.
- The autodialer is set up to deliver both a phone call and email to systems that have not sampled within the last two weeks of a compliance period.