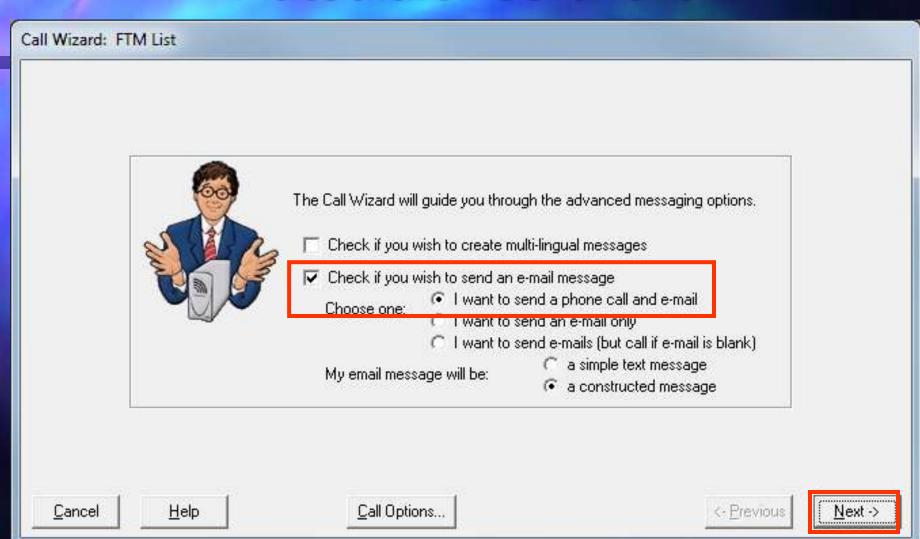

### Autodialer Background Information

- The state office noticed the Pocatello Region had a low number of failure to monitor violations.
- Upon inquiry, it was identified that Regional staff were calling systems and reminding them to sample.
- In an attempt to replicate this exceptional compliance trend, the DEQ state office purchased and started using an autodialer for ~\$3,000 in the summer of 2010.
- The autodialer is set up to deliver both a phone call and email to systems that have not sampled within the last two weeks of a compliance period.